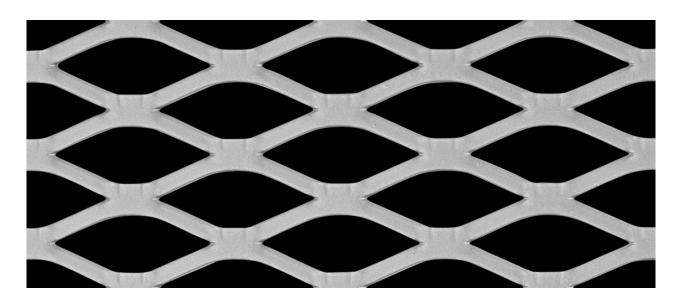

## **Expanded Metal - Product Data Sheet**

Mesh Ref No: 50-73F Flattened Mild Steel Mesh

LW Aperture:42.93mmStrand Width:4.60mmSW Aperture:14.22mmThickness:2.69mmWeight:8.59 kg / m2Open Area:61%

Material: Mild Steel – Hot Rolled to BS EN 10111

Sheet Size: 2440mm LWD x 1220mm SWD

All expanded metal products are manufactured from a single piece of raw material and are created as a continuous mesh with no joints or loose strands. The finished product has a greater strength to weight ratio than the un-expanded parent material. Available in sheets or coil form (certain products only). Expanded metal by its very nature is a green product with almost no wastage arising from the manufacturing process.